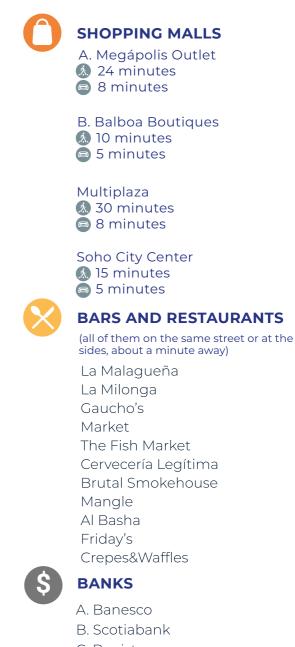

#### HOSPITALS

- A. Paitilla Hospital 17 minutes
- a 7 minutes
- B. Royal Center medical offices 14 minutes
- 6 minutes

C. National Hospital

- 19 minutes a 5 minutes
- D. Panama Clinic A 27 minutes 9 minutes
- E. Pacífica Salud 32 minutes 9 minutes

#### SPECIALIZED CLINICS

A. Stem Cell Institute M 7 minutes 3 minutes

B. Cryo-Cell 9 minutes 38 minutes

#### **SUPERMARKETS**

A. Foodie Market 4 minutes 2 minutes

B. Rey supermarket 12 minutes 7 minutes

C. Riba Smith 10 minutes 📾 5 minutes

BERN

#### **CINTA COSTERA**

𝕵 5 minutes 7 minutes

- C. Banistmo
- D. BAC Credomatic
- E. Davivienda