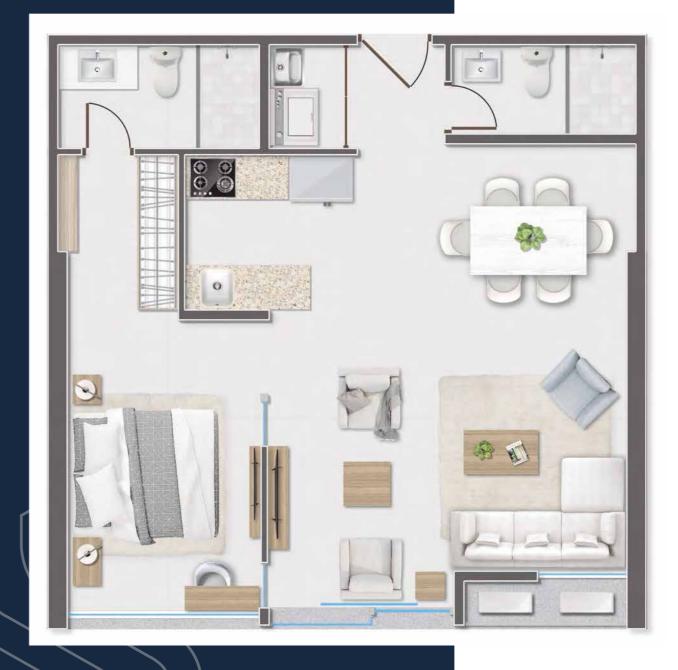

# 689 ft<sup>2</sup> Unit

- Main bedroom
- Walk-in closet
- Living/Dining room
- Main bathroom
- Secondary bathroom
- Kitchen
- Laundry room
- 1 parking space