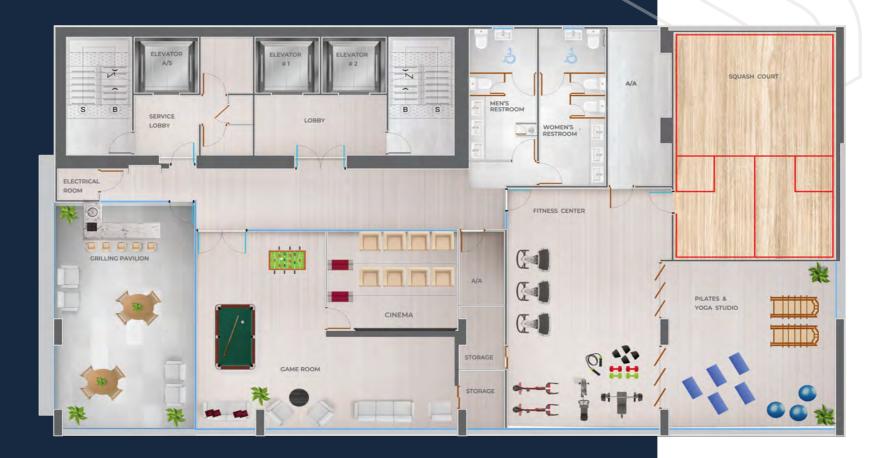

# More than **19375 sf<sup>2</sup>** for relaxing!

Discover incredible social areas distributed between three different levels. **There** will always be something for you to do and enjoy Seaside House!

#### Level 2700

- Grilling pavilion
- Fitness center
- Pilates & yoga studio
- Squash court
- Cinema
- Game room