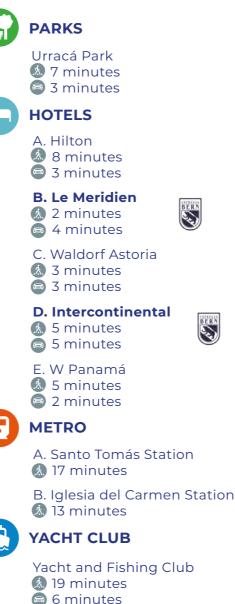

#### HOSPITALS

- A. Paitilla Hospital 17 minutes
- a 7 minutes
- B. Royal Center medical offices 14 minutes
- 6 minutes

C. National Hospital

- 19 minutes a 5 minutes
- D. Panama Clinic A 27 minutes 9 minutes
- E. Pacífica Salud 32 minutes 9 minutes

#### SPECIALIZED CLINICS

A. Stem Cell Institute M 7 minutes 3 minutes

B. Cryo-Cell 9 minutes 38 minutes

#### **SUPERMARKETS**

A. Foodie Market 4 minutes 2 minutes

B. Rey supermarket 12 minutes 7 minutes

C. Riba Smith 10 minutes 📾 5 minutes

BERN

#### **CINTA COSTERA**

𝕵 5 minutes 7 minutes

- C. Banistmo
- D. BAC Credomatic
- E. Davivienda