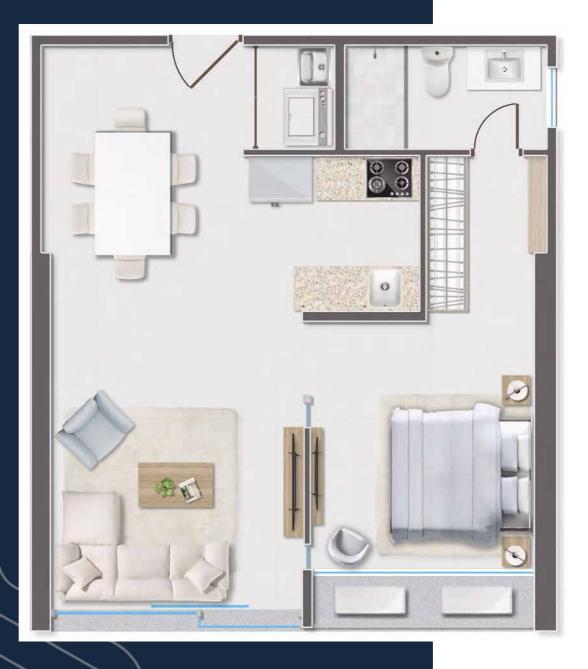

# 603 sf<sup>2</sup> Unit

- Main bedroom
- Walk-in closet
- Living/Dining room
- Main bathroom
- Kitchen
- Laundry room
- 1 parking space