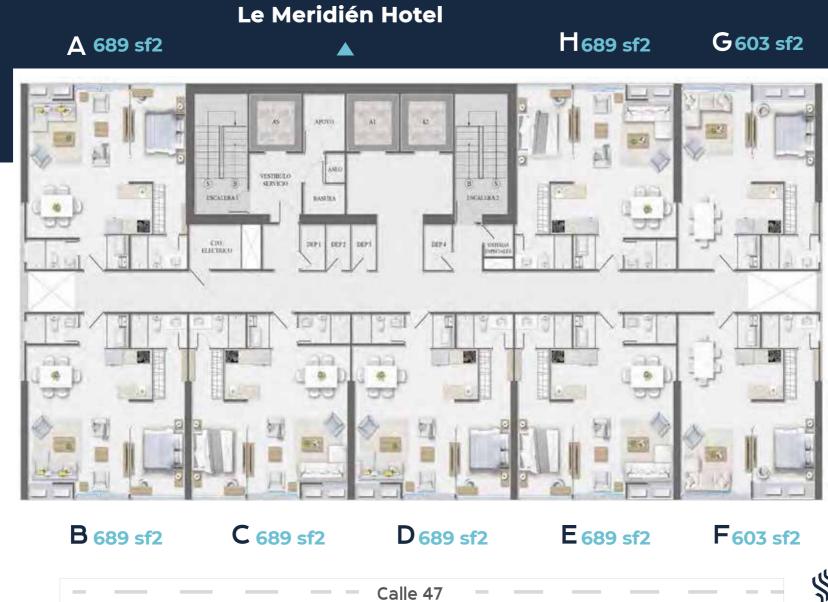

ommunity. This turns it in **the perfect location for Seaside House,** where you'll be a mere footsteps of everything you need.

4 U -S ý Σ





#### HOSPITALS

- A. Paitilla Hospital 17 minutes
- a 7 minutes
- B. Royal Center medical offices 14 minutes
- 6 minutes

C. National Hospital

- 19 minutes a 5 minutes
- D. Panama Clinic A 27 minutes 9 minutes
- E. Pacífica Salud 32 minutes 9 minutes



#### SPECIALIZED CLINICS

A. Stem Cell Institute M 7 minutes 3 minutes

B. Cryo-Cell 9 minutes 38 minutes



#### **SUPERMARKETS**

A. Foodie Market 4 minutes 2 minutes

B. Rey supermarket 12 minutes 7 minutes

C. Riba Smith 10 minutes 📾 5 minutes



BERN



#### **CINTA COSTERA**

𝕵 5 minutes 7 minutes



- C. Banistmo
- D. BAC Credomatic
- E. Davivienda

## Keyplan

L

**Calle Uruguay** 

BERN





# 603 sf<sup>2</sup> Unit

- Main bedroom
- Walk-in closet
- Living/Dining room
- Main bathroom
- Kitchen
- Laundry room
- 1 parking space



# 689 ft<sup>2</sup> Unit

- Main bedroom
- Walk-in closet
- Living/Dining room
- Main bathroom
- Secondary bathroom
- Kitchen
- Laundry room
- 1 parking space



# Impecable space distribution

We designed each of Seaside's units with the goal of take the most advantage of every space.



istic interpretation of the project, the final version might have changes.





\*The following pictures represent an artistic interpretation of the project, the final version might have changes

# More than **19375 sf<sup>2</sup>** for relaxing!

Discover incredible social areas distributed between three different levels. **There** will always be something for