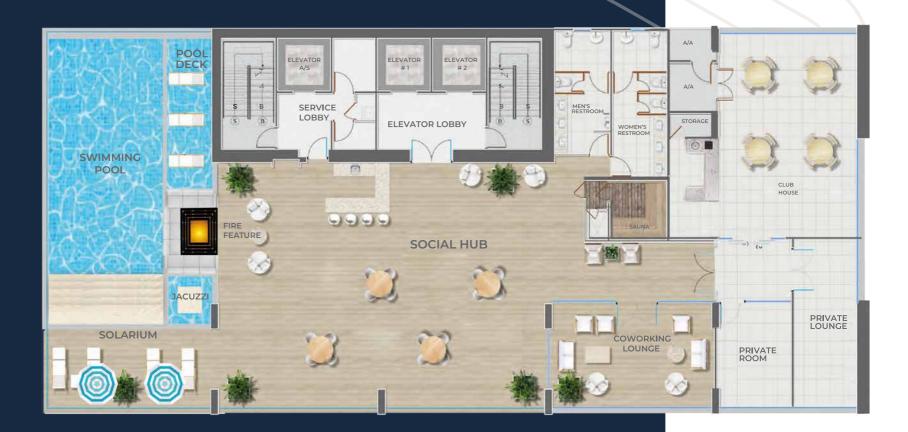

# More than **19375 sf<sup>2</sup>** for relaxing!

Discover incredible social areas distributed between three different levels. **There** will always be something for you to do and enjoy Seaside House!

### Level 2600

- Swimming pool
- Solarium
- Jacuzzi
- Pool deck
- Fire feature
- Social Hub
- Coworking lounge
- Private lounges
- Club House

This project has created an unique concept.

#### **Urban Club House**

Which allows you to completely enjoy your lifestyle within the building and its neighboring areas, that way you will find the perfect plan for you at any moment.

wing pictures represent an artistic interpretation of the project, the final version might have changes.