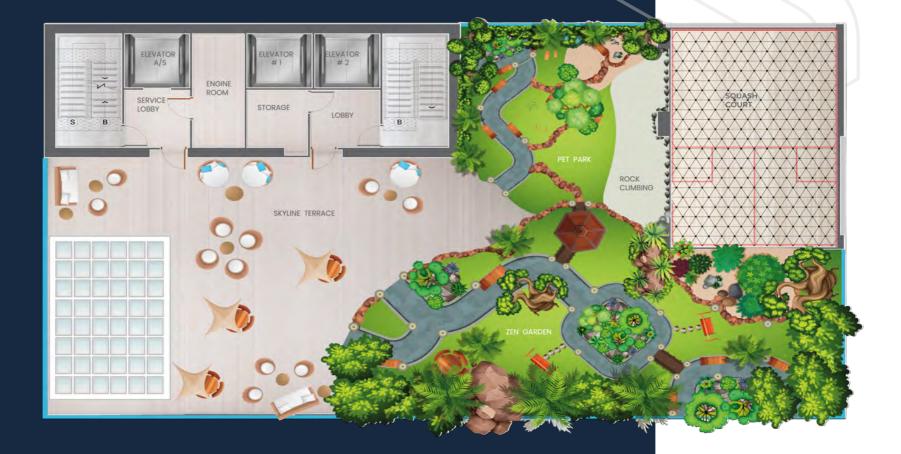

# More than **19375 sf<sup>2</sup>** for relaxing!

Discover incredible social areas distributed between three different levels. **There** will always be something for you to do and enjoy Seaside House!

#### Level 2800

- Skyline terrace
- Pet park
- Rock climbing
- Zen garden