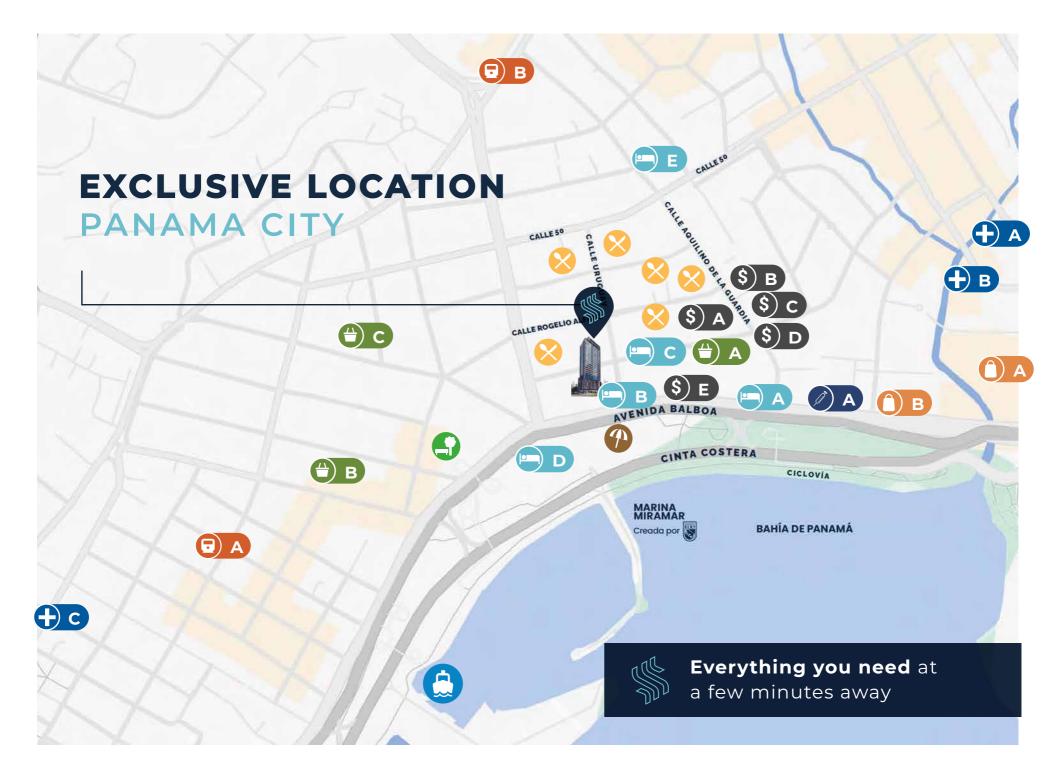

# UR BA NA

**Urbana** has as a goal for Calle Uruguay to be recognized at a global level as a location where cultural, recreational, musical, artistic, gastronomic and athletic activities merge and develop to create social and family activities.

This neighborhood has been rennovated by the Panama Mayor's Office, preparing it to be **the most important HUB of art and culture in the city,** contributing to the competitiveness and growth of the community. This turns it in **the perfect location for Seaside House,** where you'll be a mere footsteps of everything you need.