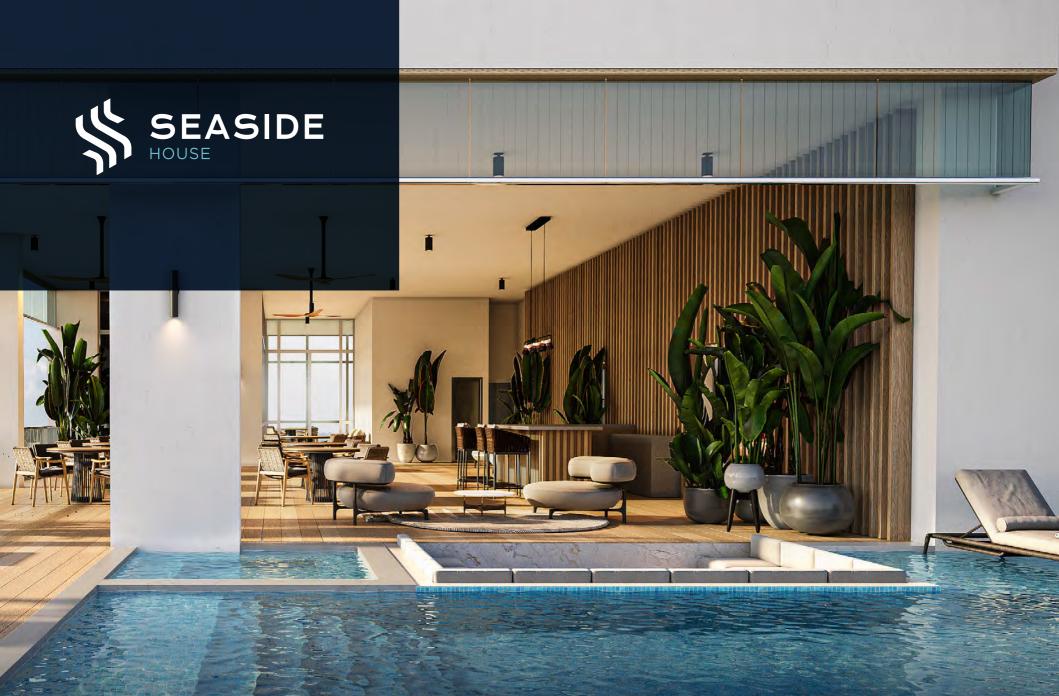

# More than **19375 sf<sup>2</sup>** for relaxing!

Discover incredible social areas distributed between three different levels. **There** will always be something for you to do and enjoy Seaside House!

### Level 2600

- Swimming pool
- Solarium
- Jacuzzi
- Pool deck
- Fire feature
- Social Hub
- Coworking lounge
- Private lounges
- Club House

This project has created an unique concept.

#### **Urban Club House**

Which allows you to completely enjoy your lifestyle within the building and its neighboring areas, that way you will find the perfect plan for you at any moment.

wing pictures represent an artistic interpretation of the project, the final version might have changes.